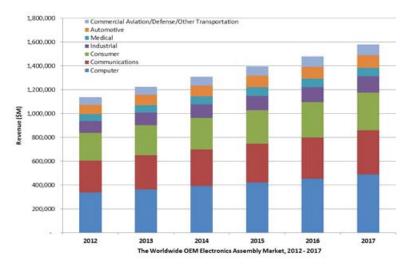

## **Synopsis**

The worldwide electronics assembly market is substantial in size, approximately \$1.1 trillion dollars in terms of cost of goods sold (COGS) as of 2012. The market is expanding rapidly but changing in composition both in terms of outsourcing partnerships and in-house manufacturing. Also, moves are being made annually with regard to the manufacturing country of origin based on total cost.

The report segments the worldwide electronics assembly value into seven unique markets.

Automotive
Communications
Computers/Peripherals
Consumer Electronics
Industrial
Medical
Aerospace/Military/Other Transportation